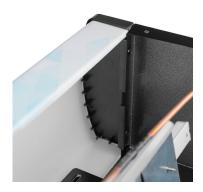

## **Customizable Panel Instruction Guide**

5. Pull the panel out of the right-side end cap by pulling the panel to the left.

6. Replace the old panel with the new panel by sliding it into the right-side end cap, and making sure the bottom goes around the hinge.