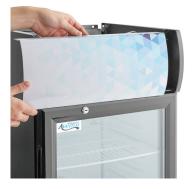

## **Customizable Panel Instruction Guide**

5. Pull the panel out of the right-side end cap by pulling the panel to the left.

6. Replace the old panel with the new panel by sliding it into the right-side end cap, and making sure the bottom goes around the hinge.