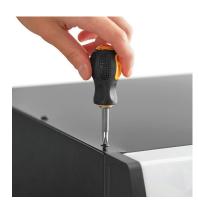

### **Customizable Panel Instruction Guide**

1. Unscrew all screws (6) from the top of the unit.

2. Unscrew the (3) screws on the back of the unit connected to the top panel.

3. Remove the top panel.

4. From the inside of the unit, unscrew the (2) screws from the left side end cap and remove the end cap.