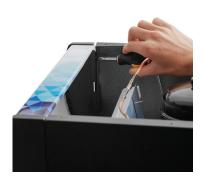

### **Customizable Panel Instruction Guide**

1. Unscrew all screws (6) from the top of the unit.

2. Unscrew the (3) screws on the back of the unit connected to the top panel.

3. Remove the top panel.

4. From the inside of the unit, unscrew the (2) screws from the left side end cap and remove the end cap.