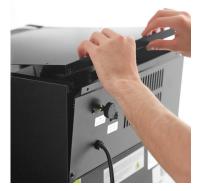

### **Customizable Panel Instruction Guide**

1. Unscrew all screws (6) from the top of the unit.

2. Unscrew the (3) screws on the back of the unit connected to the top panel.

3. Remove the top panel.

4. From the inside of the unit, unscrew the (2) screws from the left side end cap and remove the end cap.

7. Re-attach the left-side end cap and top panel by replacing and attaching the previously removed screws.