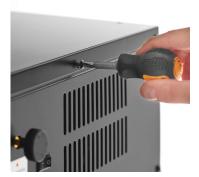

### **Customizable Panel Instruction Guide**

1. Unscrew all screws (6) from the top of the unit.

2. Unscrew the (3) screws on the back of the unit connected to the top panel.

3. Remove the top panel.

4. From the inside of the unit, unscrew the (2) screws from the left side end cap and remove the end cap.