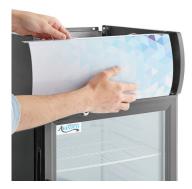

## **Customizable Panel Instruction Guide**

5. Pull the panel out of the right-side end cap by pulling the panel to the left.

6. Replace the old panel with the new panel by sliding it into the right-side end cap, and making sure the bottom goes around the hinge.